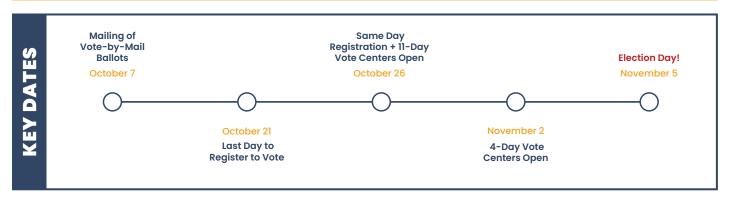

## GENERAL ELECTION TUESDAY, NOVEMBER 5, 2024

**VOTE CENTER HOURS:** 

10:00 AM - 7:00 PM

November 5 7:00 AM - 8:00 PM

October 26 - November 4

## 11-Day Vote Centers (In-Person Voting) – Glendale Locations: October 26 – November 5, 2024

- AYAC Mesdjian Center (Banquet Hall): 1811 S. Glendale Ave. Glendale, CA 91205
- Glendale Community College (Student Center Conference Room 212A): 1500 N. Verdugo Rd. Glendale, CA 91208

## 4-Day Vote Centers (In-Person Voting) – Glendale Locations: November 2 – November 5, 2024

- Armenian Church of the Nazarene (Fellowship Hall): 411 E. Acacia Ave. Glendale, CA 91205
- Brand Studios (Studio 1 & 2): 1601 W. Mountain St. Glendale, CA 91201
- Chevy Chase Branch Library (Main Room): 3301 E. Chevy Chase Dr. Glendale, CA 91206
- Crescenta Valley Park (Recreation Room): 3901 Dunsmore Ave. Glendale, CA 91214
- Glendale Church of Christ (Multi-Purpose Room): 2021 W. Glenoaks Blvd. Glendale, CA 91201
- Glendale Express Hotel (Grand Ballroom): 450 W. Pioneer Dr. Glendale, CA 91203
- Glendale Youth Center (Main & Waiting Roms): 211 W. Chestnut St. Glendale, CA 91204
- Impressions Banquet Hall: 212 N. Orange St. Glendale, CA 91203
- The Lighthouse Mission Church (Gymnasium): 1479 E. Broadway, Glendale, CA 91205